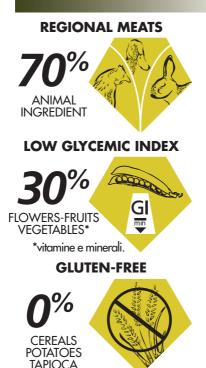

## Adult all breeds **REGIONAL FARM**

Adult dogs of all sizes, preferring white meat
Lactating bitches

• Pregnant bitches

• Wide variety of meat from the European farms, such as duck, chicken and rabbit, completed by eggs, vegetables, fruit and flowers • Ideal for smaller-sized dogs

## COMPOSITION

Complete food for adult dogs

Freshly prepared dried chicken (25%), peas, dried deboned Iberian Čerdo, animal fat, brocken chestnuts, dried cooked duck (6%), hydrolysed chicken proteins, dried deboned rabbit (4%), eggs, hibiscus flowers (0,192%), Rosa canina L. and Rosa pendulina L. flowers (0,024%), raspberries (0,008%), blackberries (0,008%), strawberries (0,008%).